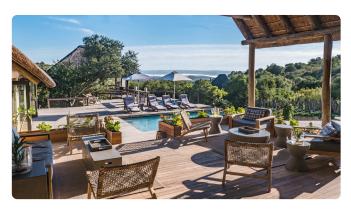

Large staggered glass doors open up to a spacious lounge with a welcoming bar. Another large dining room opens up onto an expansive deck with an infinity pool, a boma and dazzling scenery. From a private, covered lookout lounge you can enjoy stunning views of the waterhole where elephants, buffalo, giraffe and plenty of other wildlife species flock.