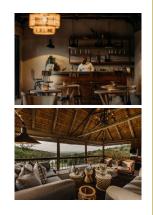

Large staggered glass doors open up to a spacious lounge with a welcoming bar. Another large dining room opens up onto an expansive deck with an infinity pool, a boma and dazzling scenery. From a private, covered lookout lounge you can enjoy stunning views of the waterhole where elephants, buffalo, giraffe and plenty of other wildlife species flock.