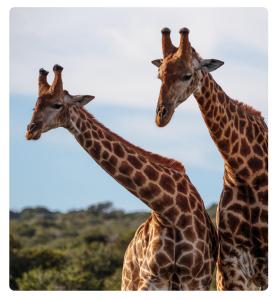

Large staggered glass doors open up to a spacious lounge with a welcoming bar. Another large dining room opens up onto an expansive deck with an infinity pool, a boma and dazzling scenery. From a private, covered lookout lounge you can enjoy stunning views of the waterhole where elephants, buffalo, giraffe and plenty of other wildlife species flock.