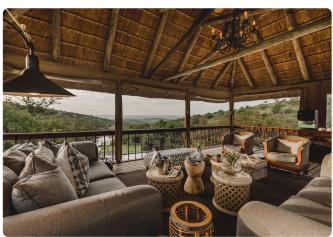

Large staggered glass doors open up to a spacious lounge with a welcoming bar. Another large dining room opens up onto an expansive deck with an infinity pool, a boma and dazzling scenery. From a private, covered lookout lounge you can enjoy stunning views of the waterhole where elephants, buffalo, giraffe and plenty of other wildlife species flock.