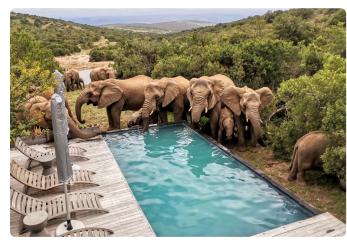

Large staggered glass doors open up to a spacious lounge with a welcoming bar. Another large dining room opens up onto an expansive deck with an infinity pool, a boma and dazzling scenery. From a private, covered lookout lounge you can enjoy stunning views of the waterhole where elephants, buffalo, giraffe and plenty of other wildlife species flock.