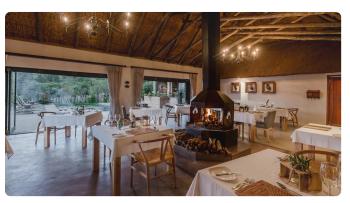

Large staggered glass doors open up to a spacious lounge with a welcoming bar. Another large dining room opens up onto an expansive deck with an infinity pool, a boma and dazzling scenery. From a private, covered lookout lounge you can enjoy stunning views of the waterhole where elephants, buffalo, giraffe and plenty of other wildlife species flock.